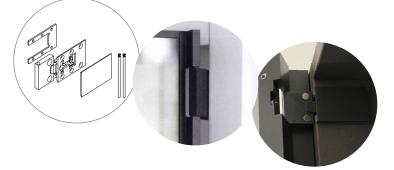

### Glix System

These shutters come with the Interzum awarded glix hinge system. Glix is a specially developed hinge for cupboards that is used in combination with an aluminium profile on the door. The hinge can be adjusted three-dimensionally and has a special device for soft-closing doors using magnetic elements. We have a system for both glass and wooden shuttes.