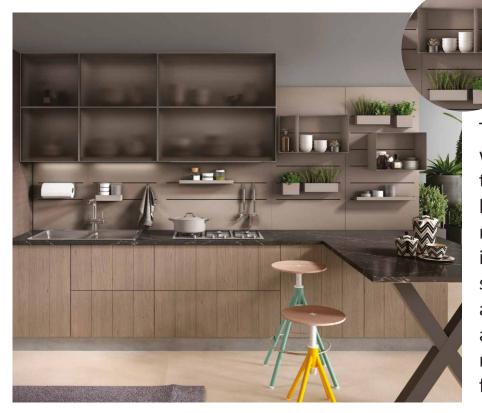

#### Moving Wall System

This is a wall paneling system which allows you to exploit optimally the space between the base and hanging cabinet of a kitchen. It maybe used on an independent wall in a living area as well. The system gives a choice of various accessories which can be attached to this panel giving maximum flexibility and design freedom.