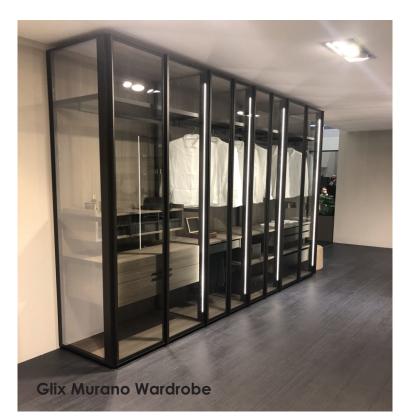

#### Walk In Closet System

Our walk in closet system provides maximum flexibility both in the ability to quip the cabinet and in the width and height measures of the cabinet. The combination of the various accessories, some with fixed and other with variable dimensions allow to modulate the paneling to perfectly furnish walls of any measure. aesthetically it is one of the best solutions in the market with just a 4mm gap between panels