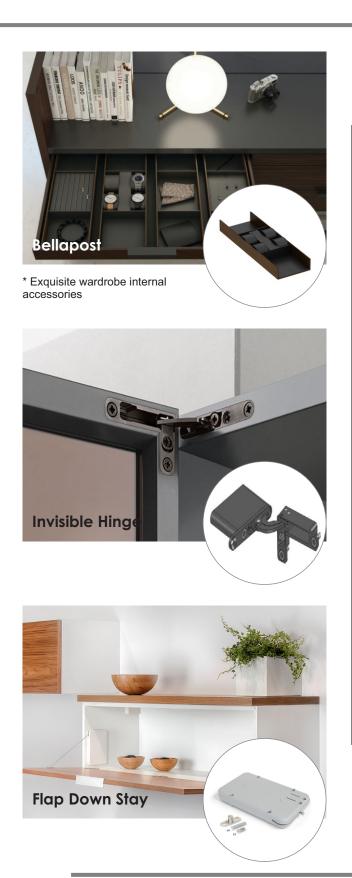

#### Walk In Closet System

Our walk in closet system provides maximum flexibility both in the ability to quip the cabinet and in the width and height measures of the cabinet. The combination of the various accessories, some with fixed and other with variable dimensions allow to modulate the paneling to perfectly furnish walls of any measure. aesthetically it is one of the best solutions in the market with just a 4mm gap between panels



#### Moving Wall System



This is a wall paneling system which allows you to exploit optimally the space between the base and hanging cabinet of a kitchen. It maybe used on an independent wall in a living area as well. The system gives a choice of various accessories which can be attached to this panel giving maximum flexibility and design freedom.



## Offset Wardrobe Sliding Fitting



\*With two way dampening and 85kg per panel weight capacity.



# **Design Studios**

#### TATARIA'S HARDWARE INNOVATION

A-202, Damaji Shamji Corporate Square, Next to Kanara Business Centre, Mellville Estate, Off Ghatkopar Andheri Link Road, Pant Nagar, Laxmi Nagar, Ghatkopar East, Mumbai - 400075, Maharashtra, INDIA.

Cell : +91 7738251115 | +91 8291701064 Email : info@tataria.in | Web : www.tataria.in

# PROFESSIONAL ASSISTANCE GROUP

4/24, West Patel Nagar, New Delhi - 110008 Tel. : +91 011-45513350, 25884476 Cell : +91 9868183982 E-mail : sales@pagonline.co.in Web : www.pro-sol.in