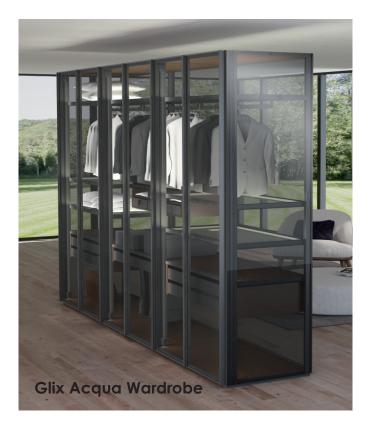

#### Walk In Closet System

Our walk in closet system provides maximum flexibility both in the ability to quip the cabinet and in the width and height measures of the cabinet. The combination of the various accessories, some with fixed and other with variable dimensions allow to modulate the paneling to perfectly furnish walls of any measure. aesthetically it is one of the best solutions in the market with just a 4mm gap between panels