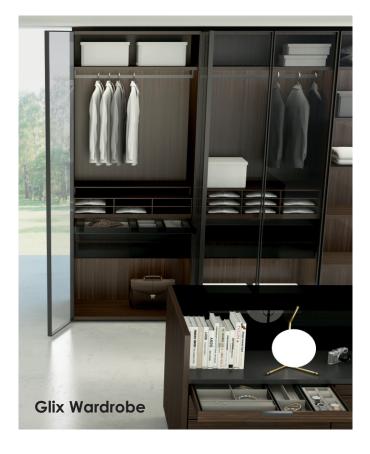

#### Walk In Closet System

Our walk in closet system provides maximum flexibility both in the ability to quip the cabinet and in the width and height measures of the cabinet. The combination of the various accessories, some with fixed and other with variable dimensions allow to modulate the paneling to perfectly furnish walls of any measure. aesthetically it is one of the best solutions in the market with just a 4mm gap between panels