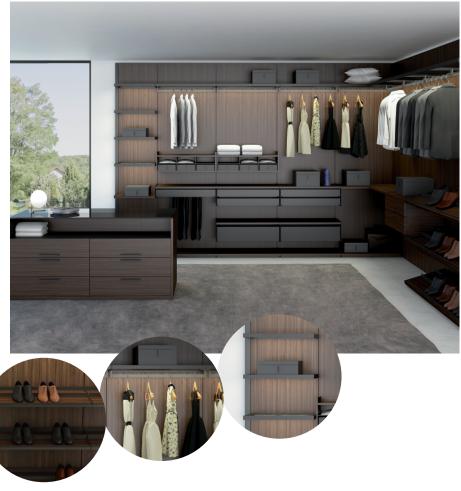

#### Walk In Closet System

Our walk in closet system provides maximum flexibility both in the ability to quip the cabinet and in the width and height measures of the cabinet. The combination of the various accessories, some with fixed and other with variable dimensions allow to modulate the paneling to perfectly furnish walls of any measure. aesthetically it is one of the best solutions in the market with just a 4mm gap between panels