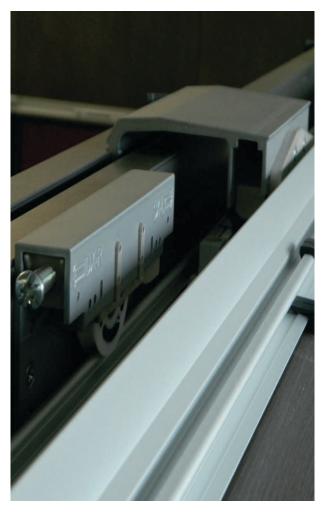

## Offset Wardrobe Sliding Fitting

\*With two way dampening and 85kg per panel weight capacity.